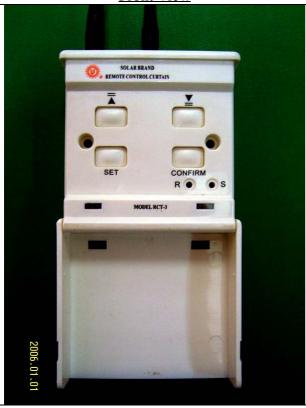

Photo 1: Single Control Wall Mount Board
Front View

Photo 2: Single Control Wall Mount Board Side View

Photo 3: Group Control Wall Mount Board Front View

Photo 4: Group Control Wall Mount Board Side View