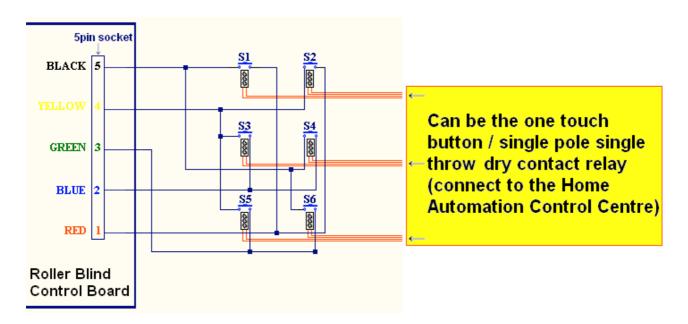

# <P. 3> Electronic Remote Control Roller Blind (New Version)

(7) <u>Additional five pin socket</u> (refer photo & drawing): You may connect this roller blind system to your control centre (Home Automation). Insert your plug to the socket (as the drawing), you can control this roller blind by your control centre (Home Automation).

| YELLOW 4 touchs YELLOW 4 touchs BLACK 5 touchs YELLOW 4 touchs | RED 1 = BLUE 2 = BLUE 2 = GREEN 3 = | UP & STOP<br>DOWN & STOP<br>SET<br>CONFIRM<br>R & +<br>S & - | (S1)<br>(S2)<br>(S3)<br>(S4)<br>(S5)<br>(S6) |
|----------------------------------------------------------------|-------------------------------------|--------------------------------------------------------------|----------------------------------------------|
|----------------------------------------------------------------|-------------------------------------|--------------------------------------------------------------|----------------------------------------------|