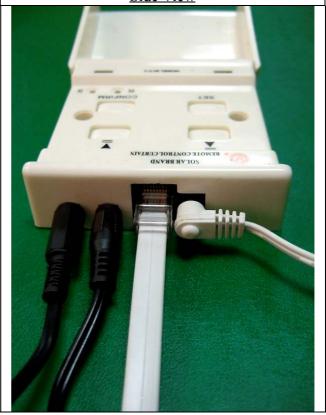

Photo 1: Single Control Wall Mount Board
Front View

Photo 2: Single Control Wall Mount Board Side View

Photo 3: Group Control Wall Mount Board Front View

Photo 4: Group Control Wall Mount Board Side View