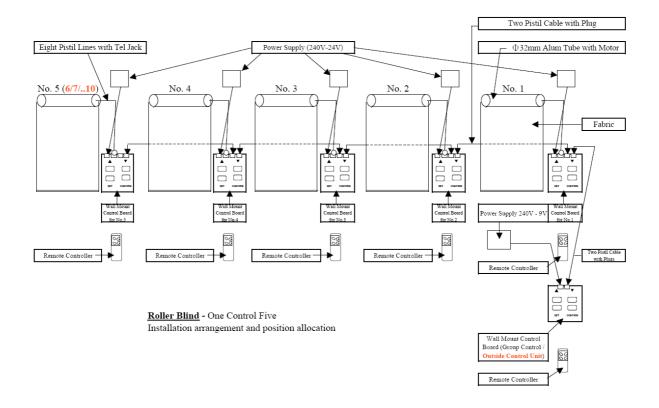

# **Operation Instructions:**

- (1) Setting of downward and upward limited position, please refer the <u>normal type</u>.
- (2) Single blind control: as the normal type.
- (3) Group blind control: please refer the attached drawing 1 and photos 1, 2, 3 & 4.
- (4) Group remote controller (refer figure i). Press the **SET** button then release. The light will shift from 1 to 2 to 3 to 4 to 5 to 1.
- (5) Input a code to the wall mount control board (refer **figure ii**). Press the confirm button for 3 second till the **red** light flush and release the button. Point the remote controller toward the wall mount control board and press the left top button of remote controller. You will hear a sound of **Di**. The **red** light will change to **green** light and stop to flush. The setting is completed. If you have a group remote controller, you may follow item 4 to input a code to group control wall mount board.

#### **Group Blind Control:**

You should turn off the power supply of individual roller blind, and then connect the group control lines as the photos or drawing. Finally, turn on the power supply of all individual roller blinds.

Now, you can control all individual roller blinds by a group control wall mount board. (refer photo).

ADDRESS : FLAT C, D & K, 2/FL., BLOCK 3, GOLDEN DRAGON INDUSTRIAL CENTRE, 172-180 TAI LIN PAI ROAD, KWAI CHUNG, N. T., KOWLOON, HONG KONG

### <Drawing 1>

Caution: Once you need to connect the power to the motor, please plug the 8 pin cable to 8 pin socket first and then the power pin to the power socket. The action should be gentle and keep the movement in level. On the other hand, if you want to disconnect the power, please unplug the power pin first and then the 8 pin cable. It is because the 8 pin plug and socket are rather delicate. It is easy to cause a short circuit. If the power is there, the transister may burn out.