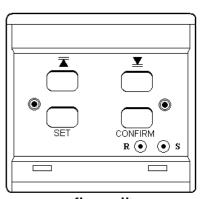

Photo 1: Single Control Wall Mount Board
Front View

Photo 2: Single Control Wall Mount Board Side View

Photo 3: Group Control Wall Mount Board Front View

Photo 4: Group Control Wall Mount Board Side View