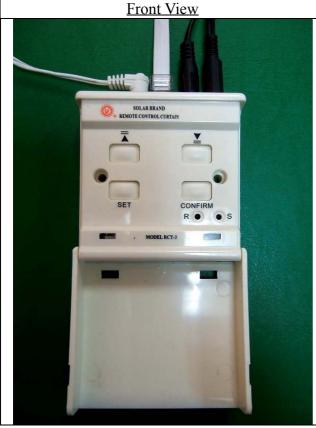

Photo 1: Single Control Wall Mount Board
Front View

Photo 2: Single Control Wall Mount Board Side View

Photo 3: Group Control Wall Mount Board Front View

Photo 4: Group Control Wall Mount Board Side View