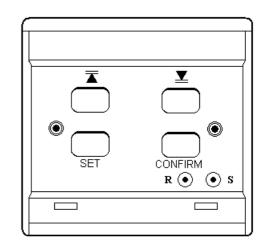

# **Electronic Remote Control Roller Blind (Normal Type)**

#### **Operation Instructions:**

Default limited positions of the blind were presetted by factory. You may reset these positions in the following steps.

- (1)  $\nabla$  is a button of moving down and stop.
- (2)  $\overline{\blacktriangle}$  is a button of moving up and stop.
- (3) The setting of downward limited and upward limited positions are as follows:
  - (a) You **MUST** set the downward limited position first.
  - (b) Press the **SET** button for **6 seconds** till the **red** light flash and release the button.
  - (c) Press the <u>▼</u> button, the blind will go down till to the desired downward limited position and press the same button again to stop the blind.
  - (d) Press the **CONFIRM** button to confirm the downward limited position.

  - (f) Press the **CONFIRM** button to confirm the upward limited position. The **red** light will change to **green** light and stop to flush. The setting is completed now.
- (4) You can press the ▼ or ▲ button, the blind will go down or up to your desire position within you presetted downward and upward limited position.
- (5) Small buttons of **R**●& **S** are changed the current. The meaning is changed the rolling direction of the blind.
- (6) Use a small stick to press the button **R●** for few seconds till to **red** light flash and then press button **S●** till to the **red** light changed to **green** light. This setting is complete.

Remarks: Distances of 100mm beyond the limited positions are sensitive. Please avoid stopping the blind within these areas. Occasionally this changes the preset limits as a result of doing so.

ADDRESS : FLAT C, D & K, 2/FL., BLOCK 3, GOLDEN DRAGON INDUSTRIAL CENTRE, 172-180 TAI LIN PAI ROAD, KWAI CHUNG, N. T., KOWLOON, HONG KONG