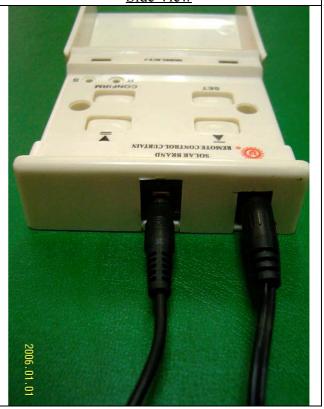

Photo 1: Single Control Wall Mount Board
Front View

Photo 2: Single Control Wall Mount Board Side View

Photo 3: Group Control Wall Mount Board Front View

Photo 4: Group Control Wall Mount Board Side View